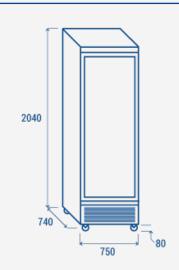

### **TECHNICAL SPECIFICATIONS**

| Capacity                         | 614 L           |
|----------------------------------|-----------------|
| Temperature                      | H1 (+1°C~+10°C) |
| Consumption                      | 2.92 kWh/24h    |
| Rated Power                      | 232 W           |
| Noise level                      | 55 dB(A)        |
| Net Weight                       | 130 Kg          |
| Gross Weight                     | 142 Kg          |
| External Dimensions (WxDxH mm)   | 750x740x2040    |
| Internal Dimensions (WxDxH mm)   | 660x543x1495    |
| Packaging dimensions (WxDxH mm)  | 775x760x2190    |
| Loading quantities 20'/40'/40'HQ | 21/45/45        |
|                                  |                 |

## **PRODUCT DIMENSIONS**