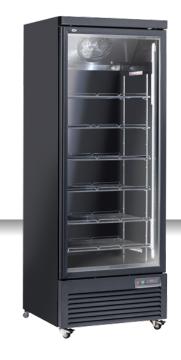

# **DRINKS | Drink Cabinets**

DRINK COOLER ▶ DC LINE ▶ HINGED DOORS ▶ BLACK

# **GENERAL FEATURES**

| 600 Lt. Upright drink cooler                         | • |
|------------------------------------------------------|---|
| Black coated steel for internal and external side    | • |
| Ventilated Cooling                                   | • |
| Automatic compressor cycle defrost                   | • |
| Foaming Agent Cyclopentane (45mm per side)           | • |
| Digital Thermostat                                   | • |
| Removable Gasket                                     | • |
| Inner vertical LED light (with independent switch)   | • |
| Toughened safety tempered glass with aluminium frame | • |
| Anti-condensation double layer glass                 | • |
| Self closing door and lock fitted as a standard      | • |
| Adjustable shelves: 6 Pcs                            | • |
| N.4 Wheels for easy positioning                      | • |
| Energy efficiency class: B                           | • |

### **TECHNICAL SPECIFICATIONS**

| Capacity                         | 614 L           |
|----------------------------------|-----------------|
| Temperature                      | H1 (+1°C~+10°C) |
| Consumption                      | 2.92 kWh/24h    |
| Rated Power                      | 232 W           |
| Noise level                      | 55 dB(A)        |
| Net Weight                       | 130 Kg          |
| Gross Weight                     | 142 Kg          |
| External Dimensions (WxDxH mm)   | 750x740x2040    |
| Internal Dimensions (WxDxH mm)   | 660x543x1495    |
| Packaging dimensions (WxDxH mm)  | 775x760x2190    |
| Loading quantities 20'/40'/40'HQ | 21/45/45        |
|                                  |                 |

# **RCG 750B**